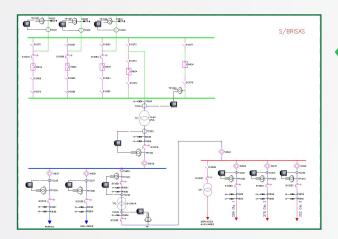

# One line diagram

The single-line diagrams are an important part of the projects, a correct distribution of the devices and the proper use of the lines facilitate the interpretation of the system.

## Before

initial single-line diagram design

We are ready to receive any request for quotation, remote services, on-site services or image libraries