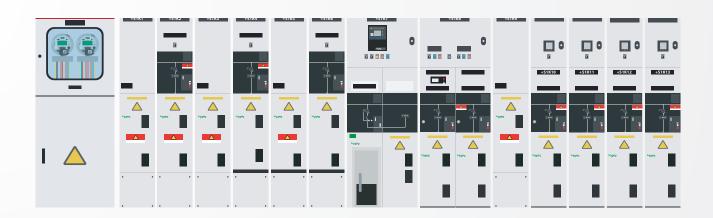

## Libraries for segments and solutions

Projects need a homogeneous visualization in the graphic environment, our libraries services makes available to ecoxpert's channels the possibility to deliver a project with a high quality interface.

We have worked libraries ready to be acquired and the possibility to request fully customized libraries.