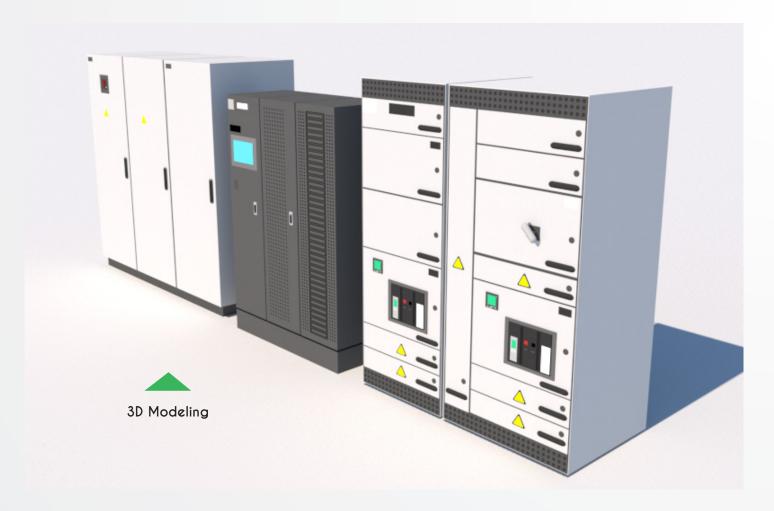

## Libraries for segments and solutions

Projects need a homogeneous visualization in the graphic environment, our libraries services makes available to ecoxpert's channels the possibility to deliver a project with a high quality interface.

We have worked libraries ready to be acquired and the possibility to request fully customized libraries.