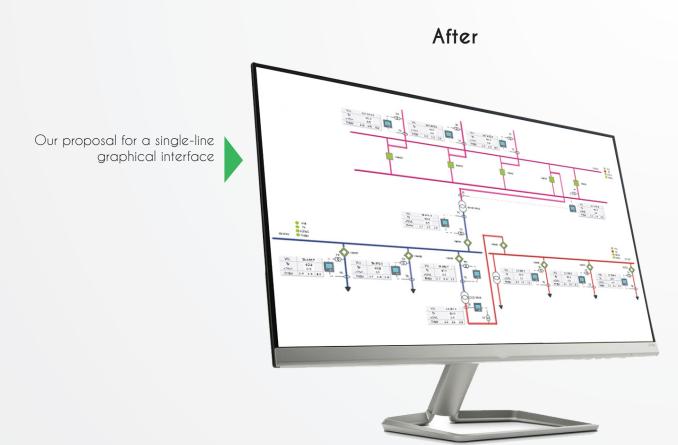

# One line diagram

The single-line diagrams are an important part of the projects, a correct distribution of the devices and the proper use of the lines facilitate the interpretation of the system.